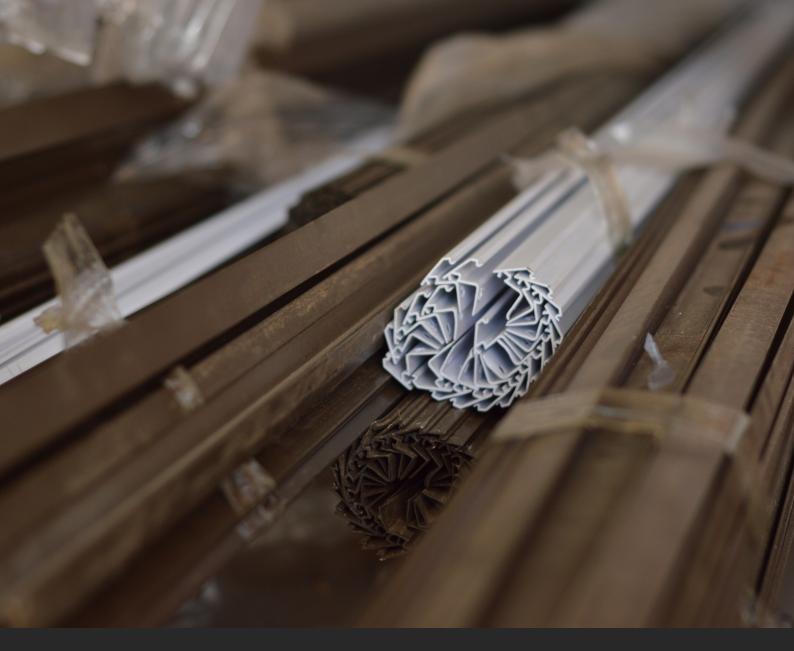

#### **Aluminium Profiles**

South African brands e.g. Crealco, Lilax, Wispeco

- Shopfront (26 Mullion, 26 Open Back, R4 Bottom Rail, etc)
- 700 Series (Head rail, Cill Rail, etc)
- Casement (Equal Leg, Sash, etc)