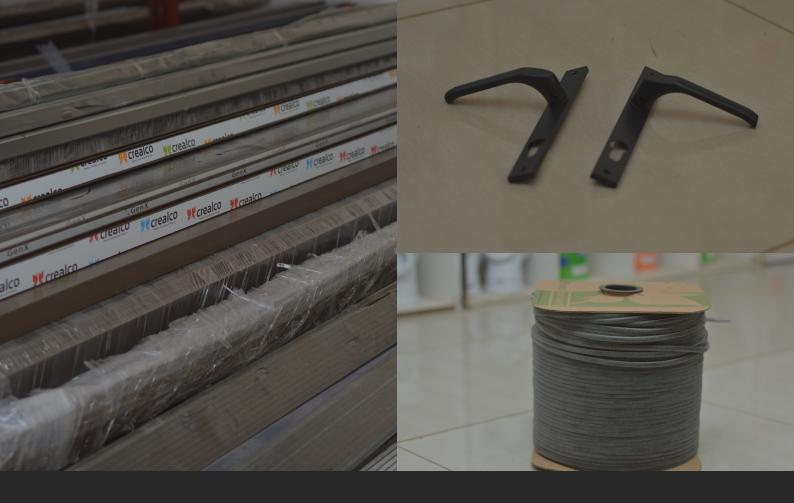

#### **Aluminium Profiles**

South African brands e.g. Crealco, Lilax, Wispeco

- Shopfront (26 Mullion, 26 Open Back, R4 Bottom Rail, etc)
- 700 Series (Head rail, Cill Rail, etc)
- Casement (Equal Leg, Sash, etc)

#### **Accessories**

Beading Rubbers, Latch Locks, Hinges, Handles, etc

Aluminium doors and windows Shower cubicles Partitions Trellidors